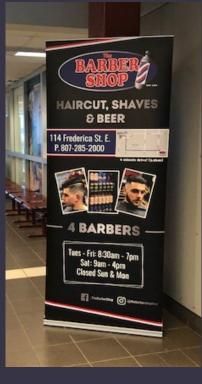

#### **POP-UP BANNERS**

- Flexible on location, small footprint but powerful messaging
- Option to easily relocate