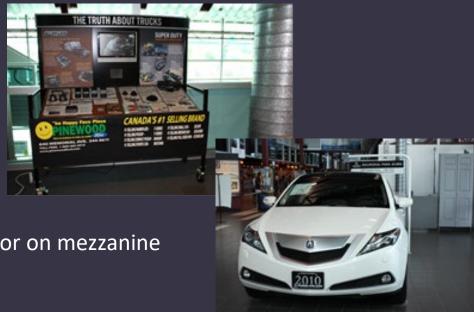

## **PRODUCT DISPLAYS**

- Showcase life size, 3D product displays
- ❖ Display products or self standing displays, signs and more

## Mezzanine Panels

- Largest, most visible signage
- ❖ Located between 1<sup>st</sup> and 2<sup>nd</sup> floor on mezzanine
- Three sizes available