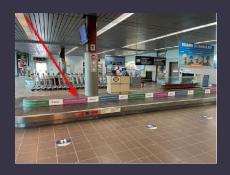

#### **BAGGAGE CAROUSEL WRAPS**

- High traffic area on the main floor of the terminal
- Two carousels to advertise from