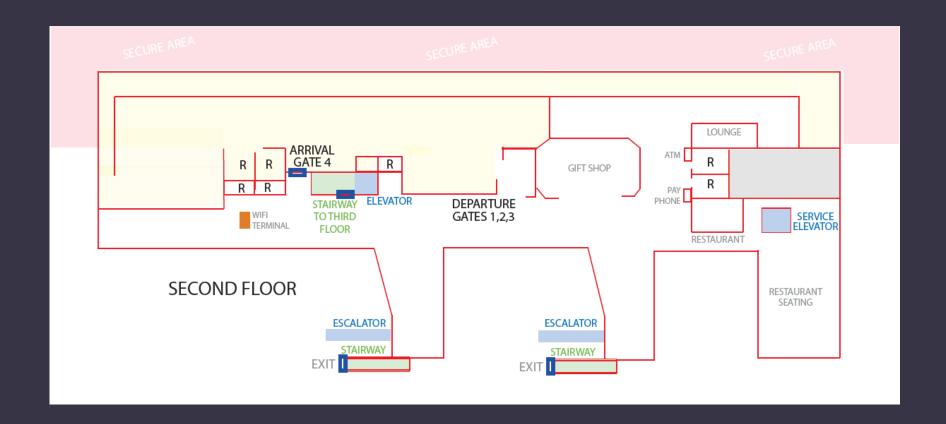

ith other ads
- Starting at \$275.00/month

## LARGE DIGITAL BILLBOARD DISPLAY

- ❖ 4ft x 10ft Full Colour LED digital screen
- \*Positioned beside the up escalator for ultimate viewing
- \* 8 Second advertisements in rotation



## Digital Advertising

#### STANDING ARRIVALS & DEPARTURE LOUNGE DISPLAYS

- \* Located at the arrivals gate on the second floor, or in the secure departure lounge
- ❖ Ideal location for targeting arriving guests or friends and family waiting for

their loved ones

#### **FOOD COURT DISPLAY**

Located in the public food court. Advertise to those

waiting to board their flight, waiting for a guest to arrive,

or simply enjoying a coffee.

LARGE DIGITAL, STANDING ARRIVALS AND DEPARTURE AND FOOD COURT DISPLAY – BUNDLED TOGETHER.









# AIRPORT MAP – MAIN FLOOR



# AIRPORT MAP — SECOND FLOOR

#### THUNDER BAY INTERNATIONAL AIRPORT - 2025 ADVERTISING RATES (PER MONTH)

| <u>SIGN TYPE</u> | <u>LOCATION</u>       | SIGN SIZE (W x L in) | 1 YEAR RATE | <u>3 YEAR RATE</u> |
|------------------|-----------------------|----------------------|-------------|--------------------|
| Medium Backlit   | Baggage / Other       | 32 x 42              | \$300       | \$250              |
| Large Backlit    | Baggage / Other       | 52 x 42              | \$500       | \$460              |
| Display Case     | First or second floor |                      | \$300       | \$275              |
| Display Case     | Mobile or other       |                      | \$400       | \$350              |
| Display          | Oversize or Demo      |                      | \$650