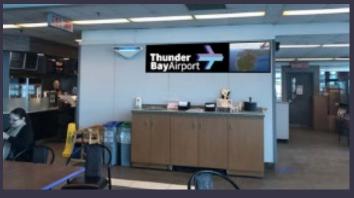

## ARRIVALS DIGITAL DISPLAY ADVERTISING

- ❖ 55" high profile digital HD display
- ❖ 10.5 second image or video in rotation with other ads
- Starting at \$275.00/month