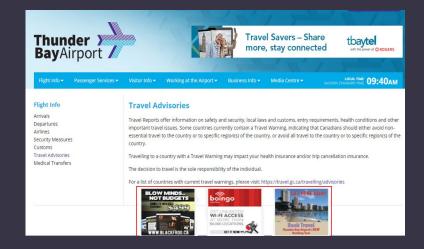

## ARRIVAL / DEPARTURE BANNER

- Flight Arrival and Departure status page banners
- One exclusive position reaching 90% of webpage users
- 910x150 pixels