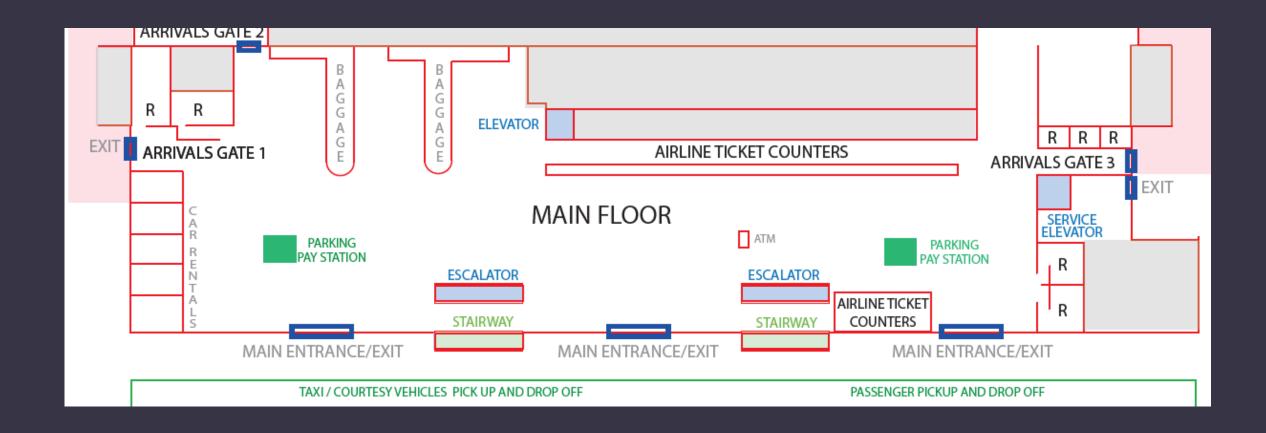

d image or video in rotation with other ads
- Starting at \$275.00/month

## LARGE DIGITAL BILLBOARD DISPLAY

- ❖ 4ft x 10ft Full Colour LED digital screen
- \*Positioned beside the up escalator for ultimate viewing
- \* 8 Second advertisements in rotation



## Digital Advertising

#### STANDING ARRIVALS & DEPARTURE LOUNGE DISPLAYS

- \* Located at the arrivals gate on the second floor, or in the secure departure lounge
- ❖ Ideal location for targeting arriving guests or friends and family waiting for

their loved ones

#### **FOOD COURT DISPLAY**

Located in the public food court. Advertise to those

waiting to board their flight, waiting for a guest to arrive,

or simply enjoying a coffee.

LARGE DIGITAL, STANDING ARRIVALS AND DEPARTURE AND FOOD COURT DISPLAY – BUNDLED TOGETHER.









# AIRPORT MAP – MAIN FLOOR



# AIRPORT MAP — SECOND FLOOR

#### THUNDER BAY INTERNATIONAL AIRPORT - 2025 ADVERTISING RATES (PER MONTH)

| <u>SIGN TYPE</u> | <u>LOCATION</u>       | SIGN SIZE (W x L in) | 1 YEAR RATE | <u>3 YEAR RATE</u> |
|------------------|-----------------------|----------------------|-------------|--------------------|
| Medium Backlit   | Baggage / Other       | 32 x 42              | \$300       | \$250              |
| Large Backlit    | Baggage / Other       | 52 x 42              | \$500       | \$460              |
| Display Case     | First or second floor |                      | \$300       | \$275              |
| Display Case     | Mobile or other       |                      | \$400       | \$350              |
| Display          | Oversize or Demo