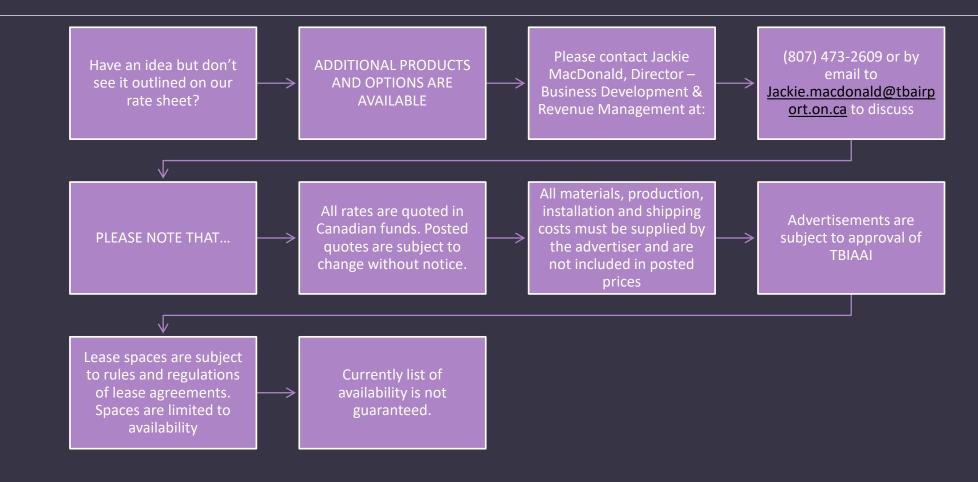

|  |  |  |
| Home Page Banner                                                     | Website Home Page           | 468x80                    | \$160.00           | \$145.00           |  |  |  |
| Home Page Bottom Banner                                              | Bottom of Website Home Page | 190x190                   | \$120.00           | \$100.00           |  |  |  |
| Arrival / Departure Banner                                           | Arrival / Departure Page    | 918x150                   | \$130.00           | \$110.00           |  |  |  |
| Additional Banners                                                   | All Pages Except Home Page  | 222x75                    | \$130.00           | \$110.00           |  |  |  |

# ADVERTISING RATES – WEBSITE & DIGITAL

## ANY QUESTIONS?