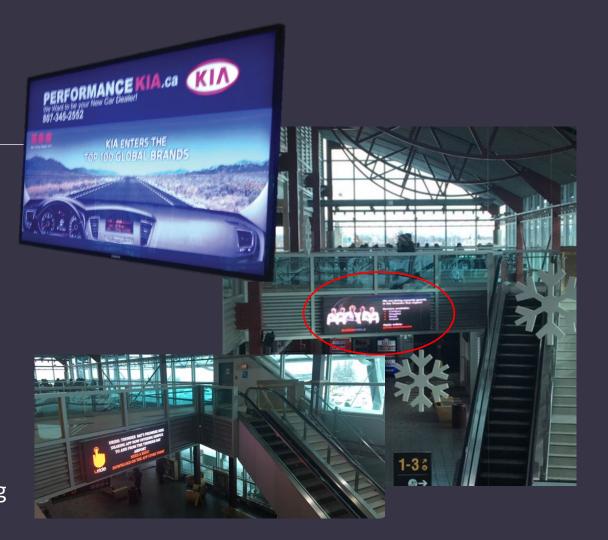

## ARRIVALS DIGITAL DISPLAY ADVERTISING

- ❖ 55" high profile digital HD display
- ❖ 10.5 second image or video in rotation with other ads
- Starting at \$275.00/month

## LARGE DIGITAL BILLBOARD DISPLAY

- ❖ 4ft x 10ft Full Colour LED digital screen
- \*Positioned beside the up escalator for ultimate viewing
- \* 8 Second advertisements in rotation