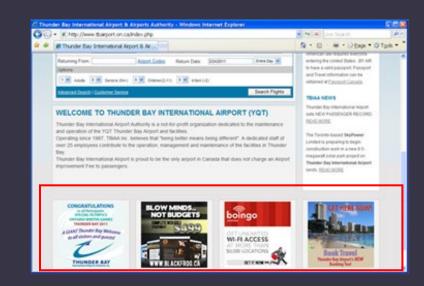

#### **WEB PAGE BANNER**

- \* Reach our online visitors on each page of our website
- \* As low as \$215.00/month
- Average of 8,000 new visitors per month with a PR rank of 5 and climbing

## HOME PAGE BOTTOM BANNER

- \* Exposure to online visitors on the bottom of the homepage
- \* As low as \$110.00/month
- Direct link to company website with just a click