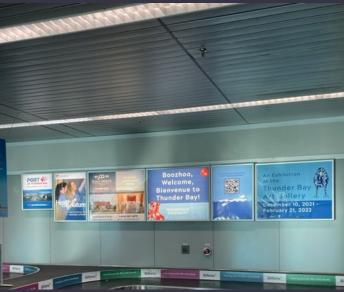

## **INTERIOR ADVERTISING – BACKLIT SIGNAGE**

- Small, medium and large options available
- High quality static images
- Departure and baggage spotlight positioning
- \*As low as \$250.00/month

# Interior Advertising