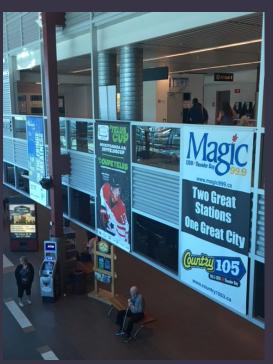

#### **POLE WRAPS**

- Numerous locations available for maximum audience
- Starting at only \$250/month for multiple locations

#### **POP-UP BANNERS**

- Flexible on location, small footprint but powerful messaging
- Option to easily relocate

#### **BAGGAGE CAROUSEL WRAPS**

- High traffic area on the main floor of the terminal
- Two carousels to advertise from