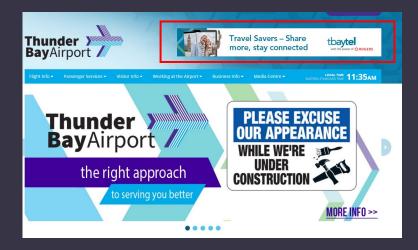

## ARRIVAL / DEPARTURE BANNER

- Flight Arrival and Departure status page banners
- One exclusive position reaching 90% of webpage users
- 910x150 pixels